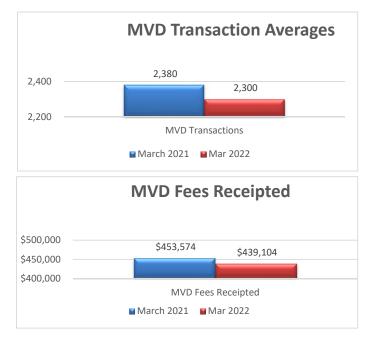

# CITY CLERK'S OFFICE Monthly Report - March 2022

|                                                                                                                                                                                                                                                                                                                                                                                                                                                                                                                                                                                                                                                                                                                                                                                                                                                                                                                                                                                                                                                                                                                                                                                                                                                                                                                                                                                                                                                                                                                                                                                                                                                                                                                                                                                                                                                                                                                                                                                                                                                                                                                                | Jan-2        | 2    | Feb-22     |    | Mar-22     |
|--------------------------------------------------------------------------------------------------------------------------------------------------------------------------------------------------------------------------------------------------------------------------------------------------------------------------------------------------------------------------------------------------------------------------------------------------------------------------------------------------------------------------------------------------------------------------------------------------------------------------------------------------------------------------------------------------------------------------------------------------------------------------------------------------------------------------------------------------------------------------------------------------------------------------------------------------------------------------------------------------------------------------------------------------------------------------------------------------------------------------------------------------------------------------------------------------------------------------------------------------------------------------------------------------------------------------------------------------------------------------------------------------------------------------------------------------------------------------------------------------------------------------------------------------------------------------------------------------------------------------------------------------------------------------------------------------------------------------------------------------------------------------------------------------------------------------------------------------------------------------------------------------------------------------------------------------------------------------------------------------------------------------------------------------------------------------------------------------------------------------------|--------------|------|------------|----|------------|
| Business Registrations -New                                                                                                                                                                                                                                                                                                                                                                                                                                                                                                                                                                                                                                                                                                                                                                                                                                                                                                                                                                                                                                                                                                                                                                                                                                                                                                                                                                                                                                                                                                                                                                                                                                                                                                                                                                                                                                                                                                                                                                                                                                                                                                    | 1            | 9    | 16         |    | 27         |
| Business Registrations - New Owner                                                                                                                                                                                                                                                                                                                                                                                                                                                                                                                                                                                                                                                                                                                                                                                                                                                                                                                                                                                                                                                                                                                                                                                                                                                                                                                                                                                                                                                                                                                                                                                                                                                                                                                                                                                                                                                                                                                                                                                                                                                                                             |              | 6    | 1          |    | 6          |
| Business Registrations- Change of Address                                                                                                                                                                                                                                                                                                                                                                                                                                                                                                                                                                                                                                                                                                                                                                                                                                                                                                                                                                                                                                                                                                                                                                                                                                                                                                                                                                                                                                                                                                                                                                                                                                                                                                                                                                                                                                                                                                                                                                                                                                                                                      | 1            | 2    | 5          |    | 4          |
| Renewals                                                                                                                                                                                                                                                                                                                                                                                                                                                                                                                                                                                                                                                                                                                                                                                                                                                                                                                                                                                                                                                                                                                                                                                                                                                                                                                                                                                                                                                                                                                                                                                                                                                                                                                                                                                                                                                                                                                                                                                                                                                                                                                       | 82           | 3    | 148        |    | 64         |
| Web Payment Renewals                                                                                                                                                                                                                                                                                                                                                                                                                                                                                                                                                                                                                                                                                                                                                                                                                                                                                                                                                                                                                                                                                                                                                                                                                                                                                                                                                                                                                                                                                                                                                                                                                                                                                                                                                                                                                                                                                                                                                                                                                                                                                                           | 7            | 5    | 0          |    | 0          |
| Total Business Registrations Activity                                                                                                                                                                                                                                                                                                                                                                                                                                                                                                                                                                                                                                                                                                                                                                                                                                                                                                                                                                                                                                                                                                                                                                                                                                                                                                                                                                                                                                                                                                                                                                                                                                                                                                                                                                                                                                                                                                                                                                                                                                                                                          | 93           | 5    | 176        |    | 101        |
| Active Business Registrations for the Month                                                                                                                                                                                                                                                                                                                                                                                                                                                                                                                                                                                                                                                                                                                                                                                                                                                                                                                                                                                                                                                                                                                                                                                                                                                                                                                                                                                                                                                                                                                                                                                                                                                                                                                                                                                                                                                                                                                                                                                                                                                                                    | 206          | 9    | 2085       |    | 2109       |
| Fireworks                                                                                                                                                                                                                                                                                                                                                                                                                                                                                                                                                                                                                                                                                                                                                                                                                                                                                                                                                                                                                                                                                                                                                                                                                                                                                                                                                                                                                                                                                                                                                                                                                                                                                                                                                                                                                                                                                                                                                                                                                                                                                                                      |              | 0    | 0          |    | 0          |
| Junk Yard Licenses                                                                                                                                                                                                                                                                                                                                                                                                                                                                                                                                                                                                                                                                                                                                                                                                                                                                                                                                                                                                                                                                                                                                                                                                                                                                                                                                                                                                                                                                                                                                                                                                                                                                                                                                                                                                                                                                                                                                                                                                                                                                                                             |              | 0    | 0          |    | 0          |
| Liquor License                                                                                                                                                                                                                                                                                                                                                                                                                                                                                                                                                                                                                                                                                                                                                                                                                                                                                                                                                                                                                                                                                                                                                                                                                                                                                                                                                                                                                                                                                                                                                                                                                                                                                                                                                                                                                                                                                                                                                                                                                                                                                                                 |              | 0    | 1          |    | 0          |
| Mobile Business Liceneses                                                                                                                                                                                                                                                                                                                                                                                                                                                                                                                                                                                                                                                                                                                                                                                                                                                                                                                                                                                                                                                                                                                                                                                                                                                                                                                                                                                                                                                                                                                                                                                                                                                                                                                                                                                                                                                                                                                                                                                                                                                                                                      | 2            | 2    |            |    | 7          |
| Pawn Brokers                                                                                                                                                                                                                                                                                                                                                                                                                                                                                                                                                                                                                                                                                                                                                                                                                                                                                                                                                                                                                                                                                                                                                                                                                                                                                                                                                                                                                                                                                                                                                                                                                                                                                                                                                                                                                                                                                                                                                                                                                                                                                                                   |              | 0    | 0          | H  | 0          |
| Secondhand Dealer's Licenses                                                                                                                                                                                                                                                                                                                                                                                                                                                                                                                                                                                                                                                                                                                                                                                                                                                                                                                                                                                                                                                                                                                                                                                                                                                                                                                                                                                                                                                                                                                                                                                                                                                                                                                                                                                                                                                                                                                                                                                                                                                                                                   |              | 0    | 1          |    | 1          |
| Solicitor's Permit                                                                                                                                                                                                                                                                                                                                                                                                                                                                                                                                                                                                                                                                                                                                                                                                                                                                                                                                                                                                                                                                                                                                                                                                                                                                                                                                                                                                                                                                                                                                                                                                                                                                                                                                                                                                                                                                                                                                                                                                                                                                                                             |              | 0    | 3          |    | 3          |
| Temporary Vendor's Licenses                                                                                                                                                                                                                                                                                                                                                                                                                                                                                                                                                                                                                                                                                                                                                                                                                                                                                                                                                                                                                                                                                                                                                                                                                                                                                                                                                                                                                                                                                                                                                                                                                                                                                                                                                                                                                                                                                                                                                                                                                                                                                                    |              | 0    | 0          |    | 0          |
| The state of the s |              |      |            |    |            |
| Cemetery Deeds Issued/Processed                                                                                                                                                                                                                                                                                                                                                                                                                                                                                                                                                                                                                                                                                                                                                                                                                                                                                                                                                                                                                                                                                                                                                                                                                                                                                                                                                                                                                                                                                                                                                                                                                                                                                                                                                                                                                                                                                                                                                                                                                                                                                                | 2            | .6   | 57         |    | 53         |
| Public Documents Notarized                                                                                                                                                                                                                                                                                                                                                                                                                                                                                                                                                                                                                                                                                                                                                                                                                                                                                                                                                                                                                                                                                                                                                                                                                                                                                                                                                                                                                                                                                                                                                                                                                                                                                                                                                                                                                                                                                                                                                                                                                                                                                                     | 16           | 8    | 96         |    | 206        |
| Public Records Request                                                                                                                                                                                                                                                                                                                                                                                                                                                                                                                                                                                                                                                                                                                                                                                                                                                                                                                                                                                                                                                                                                                                                                                                                                                                                                                                                                                                                                                                                                                                                                                                                                                                                                                                                                                                                                                                                                                                                                                                                                                                                                         | 3            | 3    | 26         |    | 45         |
| Regular City Commission Meetings 3/7/22 and 3/22/22                                                                                                                                                                                                                                                                                                                                                                                                                                                                                                                                                                                                                                                                                                                                                                                                                                                                                                                                                                                                                                                                                                                                                                                                                                                                                                                                                                                                                                                                                                                                                                                                                                                                                                                                                                                                                                                                                                                                                                                                                                                                            |              | 2    | 2          |    | 2          |
| Special City Commission Meetings                                                                                                                                                                                                                                                                                                                                                                                                                                                                                                                                                                                                                                                                                                                                                                                                                                                                                                                                                                                                                                                                                                                                                                                                                                                                                                                                                                                                                                                                                                                                                                                                                                                                                                                                                                                                                                                                                                                                                                                                                                                                                               |              | 0    | 1          |    | 0          |
| City Commission Work Session/Closed Meetings                                                                                                                                                                                                                                                                                                                                                                                                                                                                                                                                                                                                                                                                                                                                                                                                                                                                                                                                                                                                                                                                                                                                                                                                                                                                                                                                                                                                                                                                                                                                                                                                                                                                                                                                                                                                                                                                                                                                                                                                                                                                                   |              | 2    | 1          |    | 0          |
| Notice of Potential Quorum                                                                                                                                                                                                                                                                                                                                                                                                                                                                                                                                                                                                                                                                                                                                                                                                                                                                                                                                                                                                                                                                                                                                                                                                                                                                                                                                                                                                                                                                                                                                                                                                                                                                                                                                                                                                                                                                                                                                                                                                                                                                                                     |              | 0    | 0          |    | 0          |
| Resolutions and Ordinances Attested                                                                                                                                                                                                                                                                                                                                                                                                                                                                                                                                                                                                                                                                                                                                                                                                                                                                                                                                                                                                                                                                                                                                                                                                                                                                                                                                                                                                                                                                                                                                                                                                                                                                                                                                                                                                                                                                                                                                                                                                                                                                                            | 1            | 1    | 11         |    | 8          |
| Consideration of Approval                                                                                                                                                                                                                                                                                                                                                                                                                                                                                                                                                                                                                                                                                                                                                                                                                                                                                                                                                                                                                                                                                                                                                                                                                                                                                                                                                                                                                                                                                                                                                                                                                                                                                                                                                                                                                                                                                                                                                                                                                                                                                                      |              | 5    | 5          |    | 4          |
|                                                                                                                                                                                                                                                                                                                                                                                                                                                                                                                                                                                                                                                                                                                                                                                                                                                                                                                                                                                                                                                                                                                                                                                                                                                                                                                                                                                                                                                                                                                                                                                                                                                                                                                                                                                                                                                                                                                                                                                                                                                                                                                                |              |      |            |    |            |
| Total Volume of Transactions on Tyler Cashiering                                                                                                                                                                                                                                                                                                                                                                                                                                                                                                                                                                                                                                                                                                                                                                                                                                                                                                                                                                                                                                                                                                                                                                                                                                                                                                                                                                                                                                                                                                                                                                                                                                                                                                                                                                                                                                                                                                                                                                                                                                                                               | 1,18         | 3    | 486        |    | 439        |
| Total Amount                                                                                                                                                                                                                                                                                                                                                                                                                                                                                                                                                                                                                                                                                                                                                                                                                                                                                                                                                                                                                                                                                                                                                                                                                                                                                                                                                                                                                                                                                                                                                                                                                                                                                                                                                                                                                                                                                                                                                                                                                                                                                                                   | \$ 470,686.3 | L \$ | 364,268.78 | \$ | 299,167.04 |
| Web Payments Online for All Departments                                                                                                                                                                                                                                                                                                                                                                                                                                                                                                                                                                                                                                                                                                                                                                                                                                                                                                                                                                                                                                                                                                                                                                                                                                                                                                                                                                                                                                                                                                                                                                                                                                                                                                                                                                                                                                                                                                                                                                                                                                                                                        | \$ 1,875.00  | ) \$ | -          | \$ | -          |
| Grand Total                                                                                                                                                                                                                                                                                                                                                                                                                                                                                                                                                                                                                                                                                                                                                                                                                                                                                                                                                                                                                                                                                                                                                                                                                                                                                                                                                                                                                                                                                                                                                                                                                                                                                                                                                                                                                                                                                                                                                                                                                                                                                                                    | \$ 472,561.3 | L \$ | 364,268.78 | \$ | 299,167.04 |