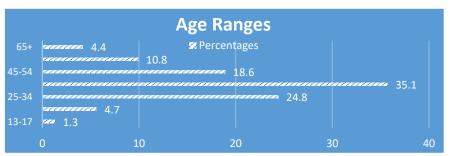

# **SOCIAL MEDIA INSIGHTS** for The City of Hobbs Pages

# November 1 – 30

(paid advertising from Director's personal funds were used in promotion of the TLC)

| Post/Page Reach<br>(people reached) | Post Engagement         | Followers   |
|-------------------------------------|-------------------------|-------------|
| 42,001 total<br>(42.1% decrease)    | 14,252<br>(5% increase) | 9,308 total |