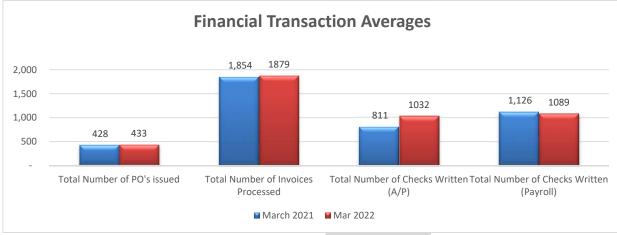

# CITY CLERK'S OFFICE Monthly Report - March 2022

|                                                                                                                                                                                                                                                                                                                                                                                                                                                                                                                                                                                                                                                                                                                                                                                                                                                                                                                                                                                                                                                                                                                                                                                                                                                                                                                                                                                                                                                                                                                                                                                                                                                                                                                                                                                                                                                                                                                                                                                                                                                                                                                                | Jan-2        | 2    | Feb-22     |    | Mar-22     |
|--------------------------------------------------------------------------------------------------------------------------------------------------------------------------------------------------------------------------------------------------------------------------------------------------------------------------------------------------------------------------------------------------------------------------------------------------------------------------------------------------------------------------------------------------------------------------------------------------------------------------------------------------------------------------------------------------------------------------------------------------------------------------------------------------------------------------------------------------------------------------------------------------------------------------------------------------------------------------------------------------------------------------------------------------------------------------------------------------------------------------------------------------------------------------------------------------------------------------------------------------------------------------------------------------------------------------------------------------------------------------------------------------------------------------------------------------------------------------------------------------------------------------------------------------------------------------------------------------------------------------------------------------------------------------------------------------------------------------------------------------------------------------------------------------------------------------------------------------------------------------------------------------------------------------------------------------------------------------------------------------------------------------------------------------------------------------------------------------------------------------------|--------------|------|------------|----|------------|
| Business Registrations -New                                                                                                                                                                                                                                                                                                                                                                                                                                                                                                                                                                                                                                                                                                                                                                                                                                                                                                                                                                                                                                                                                                                                                                                                                                                                                                                                                                                                                                                                                                                                                                                                                                                                                                                                                                                                                                                                                                                                                                                                                                                                                                    | 1            | 9    | 16         |    | 27         |
| Business Registrations - New Owner                                                                                                                                                                                                                                                                                                                                                                                                                                                                                                                                                                                                                                                                                                                                                                                                                                                                                                                                                                                                                                                                                                                                                                                                                                                                                                                                                                                                                                                                                                                                                                                                                                                                                                                                                                                                                                                                                                                                                                                                                                                                                             |              | 6    | 1          |    | 6          |
| Business Registrations- Change of Address                                                                                                                                                                                                                                                                                                                                                                                                                                                                                                                                                                                                                                                                                                                                                                                                                                                                                                                                                                                                                                                                                                                                                                                                                                                                                                                                                                                                                                                                                                                                                                                                                                                                                                                                                                                                                                                                                                                                                                                                                                                                                      | 1            | 2    | 5          |    | 4          |
| Renewals                                                                                                                                                                                                                                                                                                                                                                                                                                                                                                                                                                                                                                                                                                                                                                                                                                                                                                                                                                                                                                                                                                                                                                                                                                                                                                                                                                                                                                                                                                                                                                                                                                                                                                                                                                                                                                                                                                                                                                                                                                                                                                                       | 82           | 3    | 148        |    | 64         |
| Web Payment Renewals                                                                                                                                                                                                                                                                                                                                                                                                                                                                                                                                                                                                                                                                                                                                                                                                                                                                                                                                                                                                                                                                                                                                                                                                                                                                                                                                                                                                                                                                                                                                                                                                                                                                                                                                                                                                                                                                                                                                                                                                                                                                                                           | 7            | 5    | 0          |    | 0          |
| Total Business Registrations Activity                                                                                                                                                                                                                                                                                                                                                                                                                                                                                                                                                                                                                                                                                                                                                                                                                                                                                                                                                                                                                                                                                                                                                                                                                                                                                                                                                                                                                                                                                                                                                                                                                                                                                                                                                                                                                                                                                                                                                                                                                                                                                          | 93           | 5    | 176        |    | 101        |
| Active Business Registrations for the Month                                                                                                                                                                                                                                                                                                                                                                                                                                                                                                                                                                                                                                                                                                                                                                                                                                                                                                                                                                                                                                                                                                                                                                                                                                                                                                                                                                                                                                                                                                                                                                                                                                                                                                                                                                                                                                                                                                                                                                                                                                                                                    | 206          | 9    | 2085       |    | 2109       |
| Fireworks                                                                                                                                                                                                                                                                                                                                                                                                                                                                                                                                                                                                                                                                                                                                                                                                                                                                                                                                                                                                                                                                                                                                                                                                                                                                                                                                                                                                                                                                                                                                                                                                                                                                                                                                                                                                                                                                                                                                                                                                                                                                                                                      |              | 0    | 0          |    | 0          |
| Junk Yard Licenses                                                                                                                                                                                                                                                                                                                                                                                                                                                                                                                                                                                                                                                                                                                                                                                                                                                                                                                                                                                                                                                                                                                                                                                                                                                                                                                                                                                                                                                                                                                                                                                                                                                                                                                                                                                                                                                                                                                                                                                                                                                                                                             |              | 0    | 0          |    | 0          |
| Liquor License                                                                                                                                                                                                                                                                                                                                                                                                                                                                                                                                                                                                                                                                                                                                                                                                                                                                                                                                                                                                                                                                                                                                                                                                                                                                                                                                                                                                                                                                                                                                                                                                                                                                                                                                                                                                                                                                                                                                                                                                                                                                                                                 |              | 0    | 1          |    | 0          |
| Mobile Business Liceneses                                                                                                                                                                                                                                                                                                                                                                                                                                                                                                                                                                                                                                                                                                                                                                                                                                                                                                                                                                                                                                                                                                                                                                                                                                                                                                                                                                                                                                                                                                                                                                                                                                                                                                                                                                                                                                                                                                                                                                                                                                                                                                      | 2            | 2    |            |    | 7          |
| Pawn Brokers                                                                                                                                                                                                                                                                                                                                                                                                                                                                                                                                                                                                                                                                                                                                                                                                                                                                                                                                                                                                                                                                                                                                                                                                                                                                                                                                                                                                                                                                                                                                                                                                                                                                                                                                                                                                                                                                                                                                                                                                                                                                                                                   |              | 0    | 0          | H  | 0          |
| Secondhand Dealer's Licenses                                                                                                                                                                                                                                                                                                                                                                                                                                                                                                                                                                                                                                                                                                                                                                                                                                                                                                                                                                                                                                                                                                                                                                                                                                                                                                                                                                                                                                                                                                                                                                                                                                                                                                                                                                                                                                                                                                                                                                                                                                                                                                   |              | 0    | 1          |    | 1          |
| Solicitor's Permit                                                                                                                                                                                                                                                                                                                                                                                                                                                                                                                                                                                                                                                                                                                                                                                                                                                                                                                                                                                                                                                                                                                                                                                                                                                                                                                                                                                                                                                                                                                                                                                                                                                                                                                                                                                                                                                                                                                                                                                                                                                                                                             |              | 0    | 3          |    | 3          |
| Temporary Vendor's Licenses                                                                                                                                                                                                                                                                                                                                                                                                                                                                                                                                                                                                                                                                                                                                                                                                                                                                                                                                                                                                                                                                                                                                                                                                                                                                                                                                                                                                                                                                                                                                                                                                                                                                                                                                                                                                                                                                                                                                                                                                                                                                                                    |              | 0    | 0          |    | 0          |
| The state of the s |              |      |            |    |            |
| Cemetery Deeds Issued/Processed                                                                                                                                                                                                                                                                                                                                                                                                                                                                                                                                                                                                                                                                                                                                                                                                                                                                                                                                                                                                                                                                                                                                                                                                                                                                                                                                                                                                                                                                                                                                                                                                                                                                                                                                                                                                                                                                                                                                                                                                                                                                                                | 2            | .6   | 57         |    | 53         |
| Public Documents Notarized                                                                                                                                                                                                                                                                                                                                                                                                                                                                                                                                                                                                                                                                                                                                                                                                                                                                                                                                                                                                                                                                                                                                                                                                                                                                                                                                                                                                                                                                                                                                                                                                                                                                                                                                                                                                                                                                                                                                                                                                                                                                                                     | 16           | 8    | 96         |    | 206        |
| Public Records Request                                                                                                                                                                                                                                                                                                                                                                                                                                                                                                                                                                                                                                                                                                                                                                                                                                                                                                                                                                                                                                                                                                                                                                                                                                                                                                                                                                                                                                                                                                                                                                                                                                                                                                                                                                                                                                                                                                                                                                                                                                                                                                         | 3            | 3    | 26         |    | 45         |
| Regular City Commission Meetings 3/7/22 and 3/22/22                                                                                                                                                                                                                                                                                                                                                                                                                                                                                                                                                                                                                                                                                                                                                                                                                                                                                                                                                                                                                                                                                                                                                                                                                                                                                                                                                                                                                                                                                                                                                                                                                                                                                                                                                                                                                                                                                                                                                                                                                                                                            |              | 2    | 2          |    | 2          |
| Special City Commission Meetings                                                                                                                                                                                                                                                                                                                                                                                                                                                                                                                                                                                                                                                                                                                                                                                                                                                                                                                                                                                                                                                                                                                                                                                                                                                                                                                                                                                                                                                                                                                                                                                                                                                                                                                                                                                                                                                                                                                                                                                                                                                                                               |              | 0    | 1          |    | 0          |
| City Commission Work Session/Closed Meetings                                                                                                                                                                                                                                                                                                                                                                                                                                                                                                                                                                                                                                                                                                                                                                                                                                                                                                                                                                                                                                                                                                                                                                                                                                                                                                                                                                                                                                                                                                                                                                                                                                                                                                                                                                                                                                                                                                                                                                                                                                                                                   |              | 2    | 1          |    | 0          |
| Notice of Potential Quorum                                                                                                                                                                                                                                                                                                                                                                                                                                                                                                                                                                                                                                                                                                                                                                                                                                                                                                                                                                                                                                                                                                                                                                                                                                                                                                                                                                                                                                                                                                                                                                                                                                                                                                                                                                                                                                                                                                                                                                                                                                                                                                     |              | 0    | 0          |    | 0          |
| Resolutions and Ordinances Attested                                                                                                                                                                                                                                                                                                                                                                                                                                                                                                                                                                                                                                                                                                                                                                                                                                                                                                                                                                                                                                                                                                                                                                                                                                                                                                                                                                                                                                                                                                                                                                                                                                                                                                                                                                                                                                                                                                                                                                                                                                                                                            | 1            | 1    | 11         |    | 8          |
| Consideration of Approval                                                                                                                                                                                                                                                                                                                                                                                                                                                                                                                                                                                                                                                                                                                                                                                                                                                                                                                                                                                                                                                                                                                                                                                                                                                                                                                                                                                                                                                                                                                                                                                                                                                                                                                                                                                                                                                                                                                                                                                                                                                                                                      |              | 5    | 5          |    | 4          |
|                                                                                                                                                                                                                                                                                                                                                                                                                                                                                                                                                                                                                                                                                                                                                                                                                                                                                                                                                                                                                                                                                                                                                                                                                                                                                                                                                                                                                                                                                                                                                                                                                                                                                                                                                                                                                                                                                                                                                                                                                                                                                                                                |              |      |            |    |            |
| Total Volume of Transactions on Tyler Cashiering                                                                                                                                                                                                                                                                                                                                                                                                                                                                                                                                                                                                                                                                                                                                                                                                                                                                                                                                                                                                                                                                                                                                                                                                                                                                                                                                                                                                                                                                                                                                                                                                                                                                                                                                                                                                                                                                                                                                                                                                                                                                               | 1,18         | 3    | 486        |    | 439        |
| Total Amount                                                                                                                                                                                                                                                                                                                                                                                                                                                                                                                                                                                                                                                                                                                                                                                                                                                                                                                                                                                                                                                                                                                                                                                                                                                                                                                                                                                                                                                                                                                                                                                                                                                                                                                                                                                                                                                                                                                                                                                                                                                                                                                   | \$ 470,686.3 | L \$ | 364,268.78 | \$ | 299,167.04 |
| Web Payments Online for All Departments                                                                                                                                                                                                                                                                                                                                                                                                                                                                                                                                                                                                                                                                                                                                                                                                                                                                                                                                                                                                                                                                                                                                                                                                                                                                                                                                                                                                                                                                                                                                                                                                                                                                                                                                                                                                                                                                                                                                                                                                                                                                                        | \$ 1,875.00  | ) \$ | -          | \$ | -          |
| Grand Total                                                                                                                                                                                                                                                                                                                                                                                                                                                                                                                                                                                                                                                                                                                                                                                                                                                                                                                                                                                                                                                                                                                                                                                                                                                                                                                                                                                                                                                                                                                                                                                                                                                                                                                                                                                                                                                                                                                                                                                                                                                                                                                    | \$ 472,561.3 | L \$ | 364,268.78 | \$ | 299,167.04 |