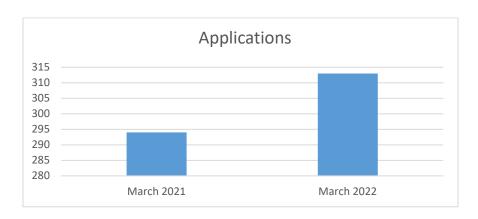

| 157%     |
| WEAPONS OFFENSES              | 1     | 2      | 100%      | 5               | 10              | 100%     |
| DOMESTIC VIOLENCE             | 31    | 30     | -3%       | 69              | 113             | 64%      |
| ASSAULTS/BATTERY ON PO        | 9     | 2      | -78%      | 16              | 11              | -31%     |
| SHOOTING AT/FM MV OR DWELLING | 3     | 8      | 167%      | 3               | 21              | 600%     |
| CITATIONS ISSUED              | 970   | 474    | -51%      | 1,881           | 1,473           | -22%     |
| DWI                           | 3     | 9      | 200%      | 11              | 22              | 100%     |
| TRAFFIC CRASHES               | 61    | 94     | 54%       | 108             | 255             | 136%     |











| source                         | total  | total % |
|--------------------------------|--------|---------|
| Billboard / Sign               | 1      | 0.32    |
| Chamber of Commerce Website    | 0      | 0.00    |
| City of Hobbs Website          | 112    | 35.78   |
| <u>Facebook</u>                | 4      | 1.28    |
| <u>Friend / Family</u>         | 78     | 24.92   |
| <u>GovernmentJobs.com</u>      | 9      | 2.88    |
| Indeed.com                     | 55     | 17.57   |
| <u>Job Fair</u>                | 2      | 0.64    |
| Linkedin                       | 0      | 0.00    |
| <u>Municipal League</u>        | 0      | 0.00    |
| New Mexico Department of Labor | 2      | 0.64    |
| <u>Newspaper</u>               | 1      | 0.32    |
| Other                          | 32