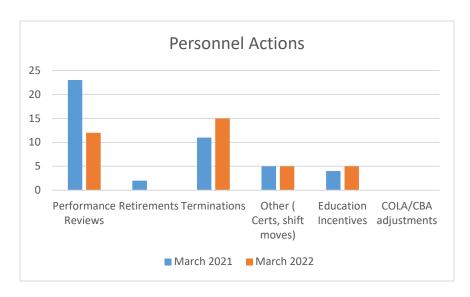

**HUMAN RESOURCES DEPT.** 

H. R. Director
Assistant H.R. Director
Risk Management Director
Risk Management Director
Risk Management Director

INFORMATION TECHNOLOGY DEPT.

I.T. Director Ron Roberts
Assistant I.T. Director Christa Belyeu