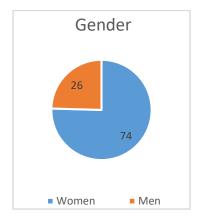

# **SOCIAL MEDIA INSIGHTS** for The City of Hobbs Pages

# November 1 – 30

(paid advertising from Director's personal funds were used in promotion of the TLC)

| Post/Page Reach<br>(people reached) | Post Engagement         | Followers   |
|-------------------------------------|-------------------------|-------------|
| 42,001 total<br>(42.1% decrease)    | 14,252<br>(5% increase) | 9,308 total |